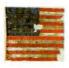

## Robert Rankin Chapter #62 Flag Certificate 2016

#### Flag Day Observation Launched

The first NSSAR National program was the observance and general display of the "Stars & Stripes", the National Ensign, on Flag Day, June 14, of each year. The program was a result of a Connecticut Society resolution in 1890. In 1891 throughout New England, New York, Chicago, Washington, and many other cities, thousands of American Flags were flown. In 1895, with the cooperation and political persuasion of the Daughters of the American Revolution, the observance of June 14<sup>th</sup> as Flag Day was in scope. An SAR resolution in 1895 resulted in the American Flag being flown continually above the White House. Previously, it had been flown only on special occasions.

The Robert Rankin Chapter prides itself on recognizing citizens for flying the American Flag. The first Flag Certificate was awarded by the chapter in 2006. The Robert Rankin Chapter has been the unofficial, small chapter, leader in the awarding of Flag Certificates in Texas ever since