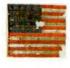

## Robert Rankin Chapter #62 Flag Certificate 2016

#### Flag Day Observation Launched

The first NSSAR National program was the observance and general display of the "Stars & Stripes", the National Ensign, on Flag Day, June 14, of each year. The program was a result of a Connecticut Society resolution in 1890. In 1891 throughout New England, New York, Chicago, Washington, and many other cities, thousands of American Flags were flown. In 1895, with the cooperation and political persuasion of the Daughters of the American Revolution, the observance of June 14<sup>th</sup> as Flag Day was in scope. An SAR resolution in 1895 resulted in the American Flag being flown continually above the White House. Previously, it had been flown only on special occasions.

The Robert Rankin Chapter prides itself on recognizing citizens for flying the American Flag. The first Flag Certificate was awarded by the chapter in 2006. The Robert Rankin Chapter has been the unofficial, small chapter, leader in the awarding of Flag Certificates in Texas ever since