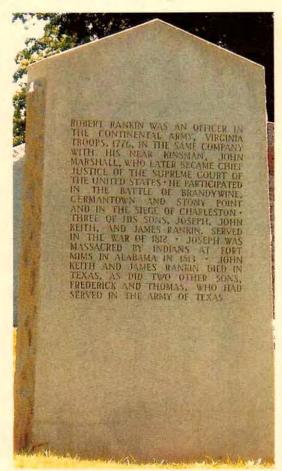

## Robert Rankin - Our Namesake

Lieutenant Robert Rankin served in the Third Regiment of the Virginia line of the Continental Army in 1776. His participation in the battles of Germantown, Brandywine, Stony Point, and the siege of Charleston earned him the commission of Lieutenant, which he received on his release as a prisoner of war.

He continued to serve until the war's end. After the war, he served in the Virginia legislature as one of nine trustees for the newly established town of Washington, in Bourbon County, Kentucky. He also served as an elector to the Kentucky Senate in 1792.

Robert Rankin was a friend and ally of Sam Houston during the war for Texas Independence. He was instrumental in maintaining good relations with the Indians, in the spring of 1836, during the Texan retreat toward San Jacinto.

Robert Rankin was born in Colonial Virginia in 1753. On October 1, 1781, he married Margaret Berry while on military furlough. Four of his sons served in the War of 1812. On November 13, 1834, he received land grants in Joseph Vehlein's Colony in Texas. He was issued the necessary certificate of character on November 3, 1834, by William Grimes.