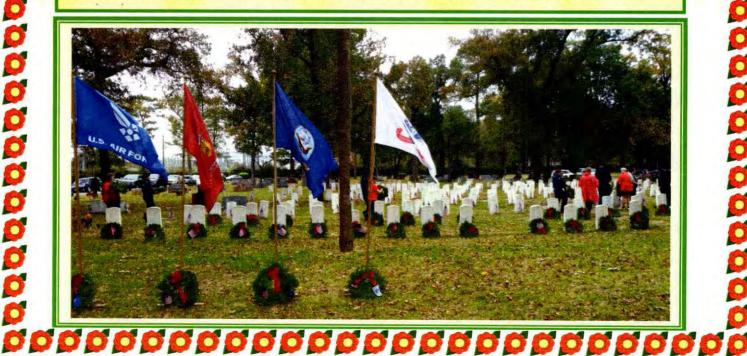

of Texas Medical Branch Police Department bomb dog and its owner arrived to investigate the box. Following a couple minutes of sniffing the box, the dog found no threat, and police approached the package. It was empty, police said.

Police officers guarding the perimeter of the evacuation area allowed visitors to return to the area and some let out a brief applause.

"Out of an abundance of caution, especially in light of the Paris attacks and the shooting in California, we wanted to check it out for the safety of our residents and visitors," city spokesman Michael Gray said.

# 

Wreaths Across America 2015







In the photo at the top are the assembeled DAR, CAR, Rankin attendees. Immidiately above are members of the JROTC and the Band while in the photo at the bottom is the finished



# gggggggggggggggggggggg

Wreaths Across America 2015







Compatriot Tom Jackson speaks to the assebeled crowd about honoring veterans. In the other two photos is the retiring JROTC Commandant.

addddddddddddddddddddddd

# gggggggggggggggggggg

Wreaths Across America 2015



gagagagagagagagaggggg







In the top left is DAR **Extraordinairre Ginny Evans and Compatriot Tom** Jackson. Representatives of the various Veteran Groups are captured as well.

www.WreathsAcrossAmerica.org

If you wish to make your sponsorship with a credit card please visit our website for a secure online transaction.

| Name:    |      | Please make checks payable to:                                |  |
|----------|------|---------------------------------------------------------------|--|
| Address: |      |