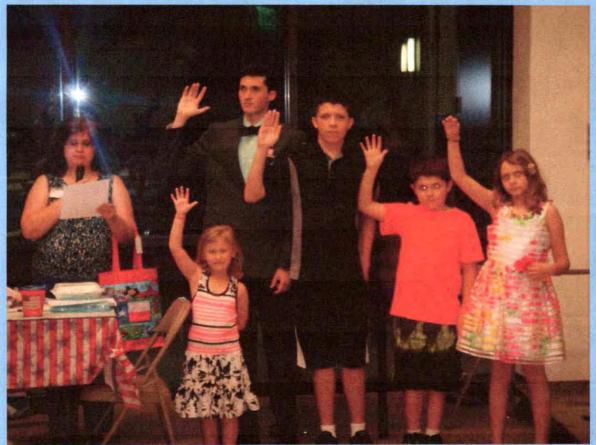

ft to right: Bobby Smith, Nita Smith, and Regent Melinda Simms.



Major Wanda Ewing, center, is recognized by the Elisha Robert Chapter for her work with the JROTC. From left to right: \_\_\_\_\_\_, Major Wanda Ewing, and Regent Melinda Simms.



Bobby Smith has just been recognized by the Elisha Roberts Chapter. From left to right: Cheryl Partney, Bobby Smith, Regent Melinsa Simms



The Elisha Roberts Chapter has presented too the Robert Rankin Chapter their highly coveted NSDAR Flag Certificate. In the photo from left to right is Tom Jackson,

, and Bobby Smith.









Annual Meeting and Awards Presentation
May 21, 2015
Elisha Roberts Chapter DAR and
Wings of Freedom Society Chidren of the American Revolution

Robert Rankin Chapter #62, Texas Society Sons of the American Revolution



Swearing in of next years officers, from left to right: Elisha Robert DAR Regent Melinda Simms,

\_, Devin Partney, Koen Partney, and Maribeth Sims

The meeting was held at Richard and Meg Weekley Community Center. 8440 Greenhouse. Cypress, Tx 77433.





### Robert Rankin Chapter #62 Activities with the CAR





Devin Partney is presenting the history of President's Day. A great way to celebrate the birthday of George Washington.



Devin Partney has just received an Outstanding Citizen Lapel Pin and Certificate for his serving as President of the Wings of Freedon Society, CAR. In the photo from left to right are Allan Green, Devin Partney, and Bruce Alfredson.



In the photo from left to right are Allen Green, Cheryl Partney, and Bruce Alfredson. Cheryl has just received a Certificate