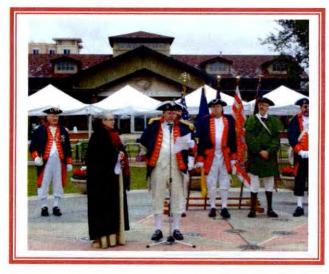

## Robert Rankin Chapter #62 Flag Certificate 2016

The Robert Rankin Chapter prides itself on recognizing citizens for flying the American Flag. The first Flag Certificate was awarded by the chapter in 2006. The Robert Rankin Chapter has been the unofficial, small chapter, leader in the awarding of Flag Certificates in Texas ever since