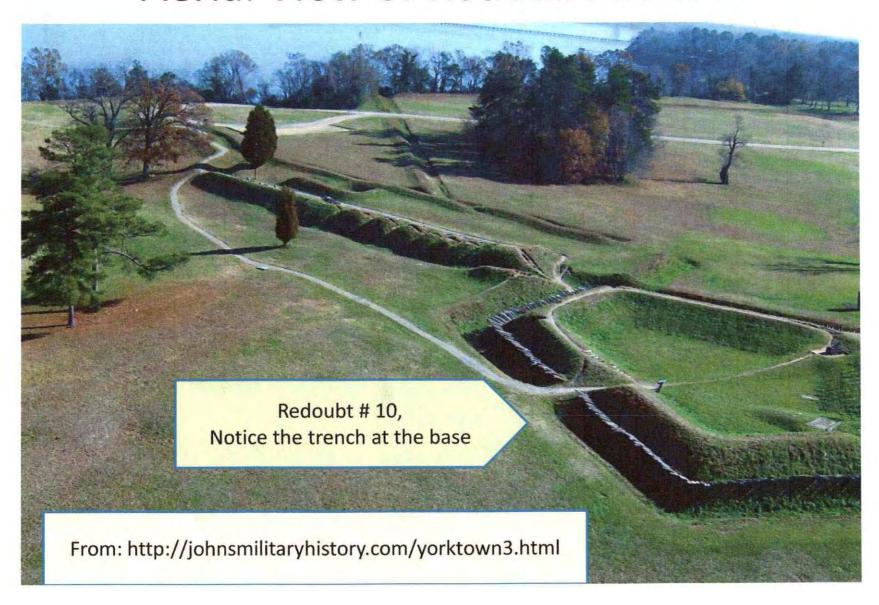

Some of our ancestors faced hardships that we shall never know in order to win and preserve our precious freedom. From the battles of Lexington and Concord to the Saratoga and Yorktown campaginas, soldiers in Revolutionary War faced the dangers of enemy attacks, as well as threats of hunger, disease, and exposure to servere weather. We can never forget how George Washington's troops suffered from lack of food and warm clothing during the long winter at Valley forge. The selfless spirit and great love of country that carried out the hearts of the American people.