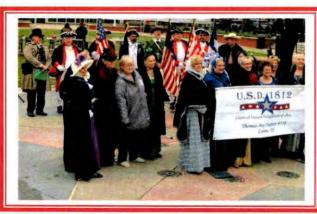

# The Robert Rankin Chapter Annual Reports

This Section includes the Annual Report submitted to National and the Texas Societies. This report summarizes the activities of the Chapter by category and assigns point values.