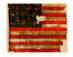

## Robert Rankin Chapter #62 Flag Certificate 2016

#### Flag Day Observation Launched

The first NSSAR National program was the observance and general display of the "Stars & Stripes", the National Ensign, on Flag Day, June 14, of each year. The program was a result of a Connecticut Society resolution in 1890. In 1891 throughout New England, New York, Chicago, Washington, and many other cities, thousands of American Flags were flown. In 1895, with the cooperation and political persuasion of the Daughters of the American Revolution, the observance of June 14<sup>th</sup> as Flag Day was in scope. An SAR resolution in 1895 resulted in the American Flag being flown continually above the White House. Previously, it had been flown only on special occasions.

The Robert Rankin Chapter prides itself on recognizing citizens for flying the American Flag. The first Flag Certificate was awarded by the chapter in 2006. The Robert Rankin Chapter has been the unofficial, small chapter, leader in the awarding of Flag Certificates in Texas ever since