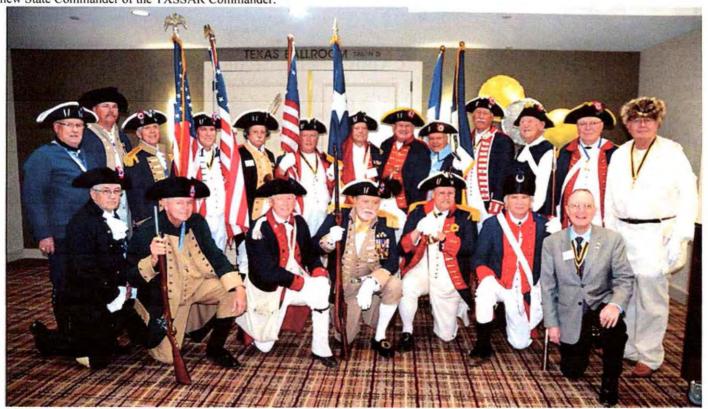

d Temple, Harmon Adair, William Marrs, Ray Cox, Sam Massey, Larry Casey, Hank Voegel, and Al Gibson kneeling: Bob Cohen, Ron Walcik, Drake Peddie, James T. Jones, Jr. and Tom Whitelock.



Pictured members of the TXSAR Ladies Auxiliary.

Members of the Auxiliary elected new officers in April. The auxiliary meets during the SAR BOM and Annual meetings and has a great time with projects to support both SAR and the SAR goals.

This year the ladies made lap quilts for veterans and played a wicked few rounds of bunco.



Above Compatriot Drake Peddie is installed as the new State Commander of the TXSSAR Commander.



Ladies in Colonial Attire for the Wednesday night banquet. Pictured left to right, Barbara Stevens, Mickey Jo Lawrence, Dianne Jones, Zipper Morgan, Connie Barker and Jane Cohen.



# Chapter News—Community Service

The Texas Society Sons of the American Revolution Chapter 50 met on Monday, February 24, 2015. This spring meeting was hosted at the home of Steve and Judie Allen. Chapter President Paul Janda gave a presentation entitled "Cloak and Dagger in the Revolution." It provided an in depth discussion of George Washington's intelligence network, as well as that of the opposing British and Loyalist espionage.

Pictured top right are Victoria members as follows: Left to right are Art Munford, Steven Allen, Chapter President Paul Janda, David Worcester, Arthur Mueller and Douglas Richardson. Attending, but not pictured, are K.B. Hallmark III and Kenneth Jones.



Pictured above Past TXSSAR Presidents James T. Jones and Bob Cohen, of the Independence Chapter of Coll