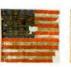

## Robert Rankin Chapter #62 Flag Certificate 2016

#### Flag Day Observation Launched

The first NSSAR National program was the observance and general display of the "Stars & Stripes", the National Ensign, on Flag Day, June 14, of each year. The program was a result of a Connecticut Society resolution in 1890. In 1891 throughout New England, New York, Chicago, Washington, and many other cities, thousands of American Flags were flown. In 1895, with the cooperation and political persuasion of the Daughters of the American Revolution, the observance of June 14<sup>th</sup> as Flag Day was in scope. An SAR resolution in 1895 resulted in the American Flag being flown continually above the White House. Previously, it had been flown only on special occasions.

The Robert Rankin Chapter prides itself on recognizing citizens for flying the American Flag. The first Flag Certificate was awarded by the chapter in 2006. The Robert Rankin Chapter has been the unofficial, small chapter, leader in the awarding of Flag Certificates in Texas ever since