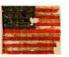

## Robert Rankin Chapter #62 Flag Certificate 2016

#### Flag Day Observation Launched

The first NSSAR National program was the observance and general display of the "Stars & Stripes", the National Ensign, on Flag Day, June 14, of each year. The program was a result of a Connecticut Society resolution in 1890. In 1891 throughout New England, New York, Chicago, Washington, and many other cities, thousands of American Flags were flown. In 1895, with the cooperation and political persuasion of the Daughters of the American Revolution, the observance of June 14<sup>th</sup> as Flag Day was in scope. An SAR resolution in 1895 resulted in the American Flag being flown continually above the White House. Previously, it had been flown only on special occasions.

The Robert Rankin Chapter prides itself on recognizing citizens for flying the American Flag. The first Flag Certificate was awarded by the chapter in 2006. The Robert Rankin Chapter has been the unofficial, small chapter, leader in the awarding of Flag Certificates in Texas ever since