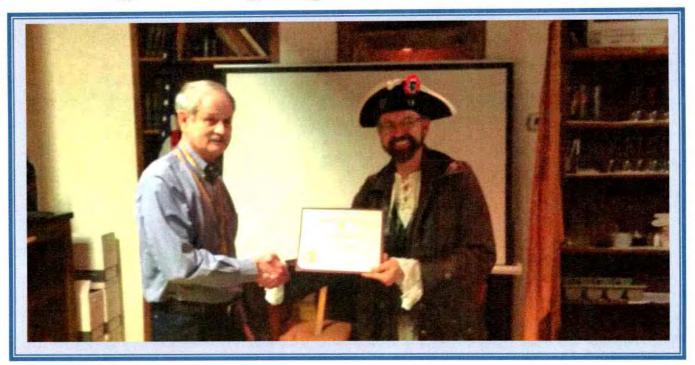

History Teacher

Public Service

Veterans

rue

.

Commander

Flag Certificates

Tom Jackson

Tom Jackson

Bobby Smith

Color Guard

Allen Greene

Allen Greene

## Robert Rankín Leadershíp 2015

#### Members

Bruce C Alfredson William J Bozic Jr Murray A Greene Samuel S Griffin III Mark J Haase Frederick M Jackson Jr Thomas I Jackson Douglas L Macdonnell Gustave A Mistrot III Robert C Nickles Jr L Ted Poe David D Reynolds Taylor L Richardson Trevor J Richardson Brain G Thorne Thomas B Green III

Larry K Arnold H Allen Greene II Robert H Greene Mark C. Haase Peter C. Haase Thomas A Jackson Patrick C Kerr Theron D McLaren Jackson D Murrell Jerry R Pearson Edwin L Raines Bradley T Richardson Terry L Richardson Bobby R Smith Gregory J Thorne David G Whitaker

## Robert Rankin Presentations







On April 6, 2015 the Patriot Privateer sailed to Rudi Lechner's German Restaurant for a presentation to the National Sojourners, shown immediately above. On March 26<sup>th</sup> he presented to the Military Order of World Wars. He is receiving a Speaker Certificate above.

\*\*\*\*\*\*\*\*\*\*\*\*\*\*\*\*\*\*\*\*\*\*

## Robert Rankin Presentations









On April 6, 2015 the Patriot Privateer sailed to Cypress Falls High School for presentations to two classes of students. The presentations were a patriot portrait of John Brown followed by the Creation of the US Navy. The teacher is Gail Stephens.

## Robert Rankin Presentations









The Patriot Privateer proudly proclaims that he is not a pirate; he sails under a lawfully issued Letter of Marque & Reprisal. The presentations