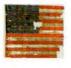

## Robert Rankin Chapter #62 Flag Certificate 2016

#### Flag Day Observation Launched

The first NSSAR National program was the observance and general display of the "Stars & Stripes", the National Ensign, on Flag Day, June 14, of each year. The program was a result of a Connecticut Society resolution in 1890. In 1891 throughout New England, New York, Chicago, Washington, and many other cities, thousands of American Flags were flown. In 1895, with the cooperation and political persuasion of the Daughters of the American Revolution, the observance of June 14<sup>th</sup> as Flag Day was in scope. An SAR resolution in 1895 resulted in the American Flag being flown continually above the White House. Previously, it had been flown only on special occasions.

The Robert Rankin Chapter prides itself on recognizing citizens for flying the American Flag. The first Flag Certificate was awarded by the chapter in 2006. The Robert Rankin Chapter has been the unofficial, small chapter, leader in the awarding of Flag Certificates in Texas ever since