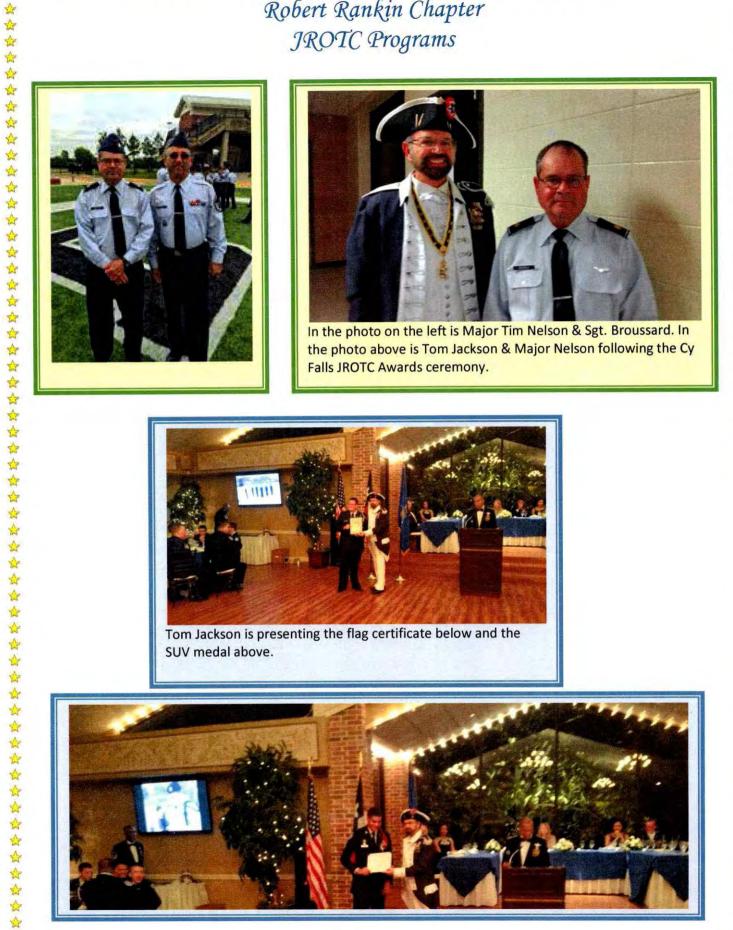

The Robert Rankin Chapter prides itself on recognizing citizens for flying the American Flag. The first Flag Certificate was awarded by the chapter in 2006. The Robert Rankin Chapter has been the unofficial, small chapter, leader in the awarding of Flag Certificates in Texas ever since