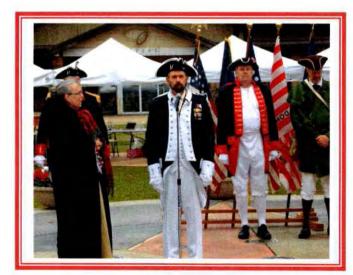

sion.









The TXSSAR Color Guard helps ring the bells for the Treaty of Ghent, February 18, 1815. Tom Green leads in the presentation of colors. Compatriot Tom Jackson is in his blue & whites carring the NSSAR flaf. He is preceded by John Thompson who is carrying the Star Spangled Banner!





















































Treaty of Peace and Amity between His Britannic Majesty and the United States of America, Concluded at Ghent, December 24, 1814; Ratification Advised by Senate, February 16, 1815; Ratified by President; February 17, 1815; Ratifications Exchanged at Washington, February 17, 1815; Proclaimed, February 18, 1815. Starting at the top, going left to right: Barbara Stevens, Larry Stevens, John Thompson, Tom Jackson, and the concluding celebration.























































The Robert Rankin Color Guard helps ring the bells for the Treaty of Ghent. On December 24, the Treaty of Ghent is signed ending the war. Proclaimed, February 18, 1815. In this series of photos the color guard and everyone else are trying to stay warm. Notable sightings: Rankin Compatriot Tom Jackson is in his blue & whites. Past National Color Guardsman of the year Tom Green is wearing gold metal around his neck. TXSSAR President Elect Larry Stevens is wearing his brown top hat.











































When you roam the streets in Galveston, you never know who you might run into!. Compatriot Jackson is trying to enlist a Steam Punker for parade duty!

The coach below was just in front of us & you have to talk to someone.