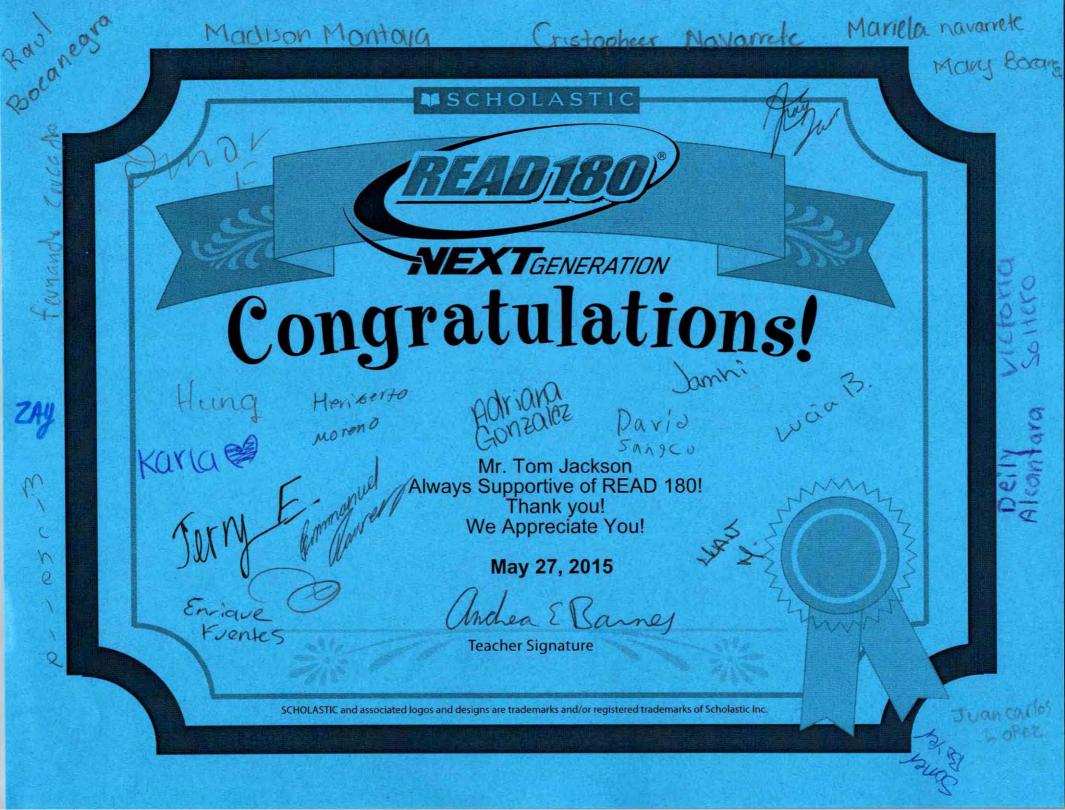

This year's Scout Fair was a wonderful success for the



Sam Houston Area Council. ★ The the cing Around the World" was made possib ership



with the Houston 70 Do Packs, Troops, Ships and Cours nested a booth or participated as a service unit. \* One of the many highlights of Scout Fair 2015 was the top seller party which recognized Scouts who sold over 215 coupon books during the Scout Fair Coupon Book sale. \* The Sam Houston Area Council would like to thank all the participants in this year's Scout Fair.



2225 North Loop West Houston, TX 77008 Non-profit Org. U.S. Postage PAID N. Houston, TX Permit NO. 4060

\*\*\*\*\*\*\*\*\*AUTO\*\*3-DIGIT 770 T5 P1 THOMAS A JACKSON GREEN RIVER OIL.INC. 7811 SPRUCE COVE DR HOUSTON TX 77095-1613

ւկլիրդեվրդիներըկ<u>երինկներներներիրդիկունների</u>



# Robert Rankín Chapter Kníght Essay Contest



# Robert Rankín Chapter Kníght Essay Contest



1st Place Winner, Gabriel Hapencuic with Allen Greene and Gus Mistrot



3<sup>rd</sup> Place Tie Rebeca Molina



3<sup>rd</sup> Place Tie Jessie Tran

# Robert Rankin Chapter Youth Presentations







In the photo above, Louie Lopez, Gus Mistrot, and Tom Jackson. Louie Lopez receives the Bronze Good Citizenship medal for outstanding citizenship.



In the photo above, Louie Lopez, Gus Mistrot, and Tom Jackson. Louie Lopez receives the Good Citizen Lapel Pin for outstanding scholarship in American History.





\*\*\*\*\*\*\*\*\*\*\*

## SUMMARY

The SAR Middle School
Contest is to create a tri-fold
brochure out of a typical
8 ½" x 11" piece of paper.
The brochure must conform
to the annual