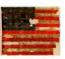

## Robert Rankin Chapter #62 Flag Certificate 2016

#### Flag Day Observation Launched

The first NSSAR National program was the observance and general display of the "Stars & Stripes", the National Ensign, on Flag Day, June 14, of each year. The program was a result of a Connecticut Society resolution in 1890. In 1891 throughout New England, New York, Chicago, Washington, and many other cities, thousands of American Flags were flown. In 1895, with the cooperation and political persuasion of the Daughters of the American Revolution, the observance of June 14<sup>th</sup> as Flag Day was in scope. An SAR resolution in 1895 resulted in the American Flag being flown continually above the White House. Previously, it had been flown only on special occasions.

The Robert Rankin Chapter prides itself on recognizing citizens for flying the American Flag. The first Flag Certificate was awarded by the chapter in 2006. The Robert Rankin Chapter has been the unofficial, small chapter, leader in the awarding of Flag Certificates in Texas ever since