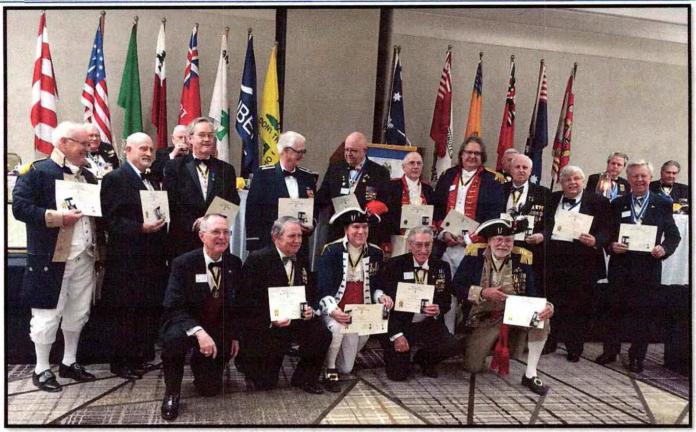

present Texas in the NSSAR competition.



**Patriot Medal Awardees** 

The 2015 awardees were Larry Casey, Sam Massey, Rick Ramerez, Ron Walcik, and Tracy Pounders. Pictured above—left to right President Bob Cohen, Sam Massey, Larry Casey, Tracy Pounders, Ron Walcik, and Bob Clark. PPG Nathan White background.



Left to right: Larry Blackburn, DVP, Terry Holden (DVP), Ron Carter (DVP), Drake Peddie (DVP), Larry Casey (DVP), Mike Radcliff (President-Elect), Tracy Pounders (Chancellor), Allan Greene (ex CCCP), Jim Heath (DVP), Tom Jackson (Staff Secretary), David Temple (Registrar), Hank Voegtle (Secretary), Russell Dart (Treasurer), Stephen Rohrbough (Alt Trusee), Ron Walcik (DVP), Sam Massey (Communications Secretary), Ben Pollard (DVP), Ken Morrill (Chaplain), Harmon Adair (Historian)



#### 125 SAR Anniversary Medal

TX SAR celebrated its 125th Anniversary in 2014. Texas SAR President Bob Cohen presented commemorative medals to his officers and those who assisted him during his term. [Pictured standing l-r, Larry Stevens, Mike Radcliff, David Temple, Harmon Adair, William Marrs, Ray Cox, Sam Massey, Larry Casey, Hank Voegel, and Al Gibson kneeling: Bob Cohen, Ron Walcik, Drake Peddie, James T. Jones, Jr. and Tom Whitelock.



Pictured members of the TXSAR Ladies Auxiliary.

Members of the Auxiliary elected new officers in April. The auxiliary meets during the SAR BOM and Annual meetings and has a great time with projects to support both SAR and the SAR goals.

This year the ladies made lap quilts for veterans and played a wicked few rounds of bunco.



Above Compatriot