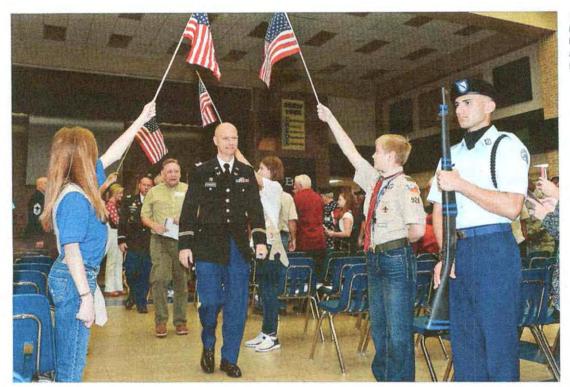

## Robert Rankin Chapter #62 Flag Certificate 2016

#### Flag Day Observation Launched

The first NSSAR National program was the observance and general display of the "Stars & Stripes", the National Ensign, on Flag Day, June 14, of each year. The program was a result of a Connecticut Society resolution in 1890. In 1891 throughout New England, New York, Chicago, Washington, and many other cities, thousands of American Flags were flown. In 1895, with the cooperation and political persuasion of the Daughters of the American Revolution, the observance of June 14<sup>th</sup> as Flag Day was in scope. An SAR resolution in 1895 resulted in the American Flag being flown continually above the White House. Previously, it had been flown only on special occasions.

The Robert Rankin Chapter prides itself on recognizing citizens for flying the American Flag. The first Flag Certificate was awarded by the chapter in 2006. The Robert Rankin Chapter has been the unofficial, small chapter, leader in the awarding of Flag Certificates in Texas ever since