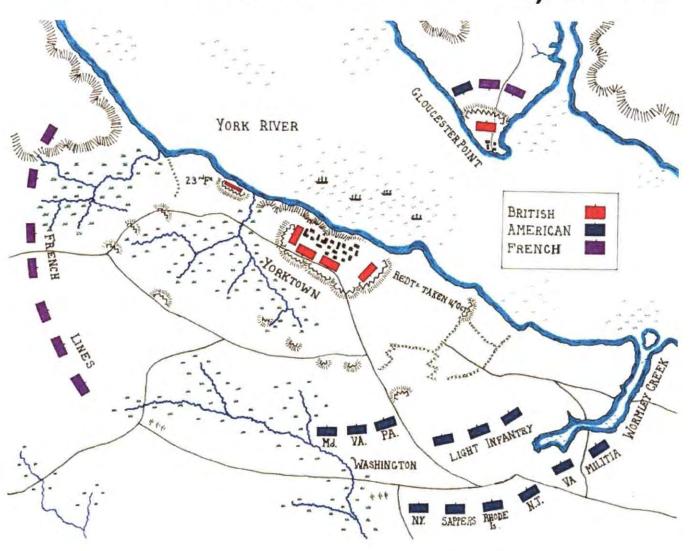

Some of our ancestors faced hardships that we shall never know in order to win and preserve our precious freedom. From the battles of Lexington and Concord to the Saratoga and Yorktown campaginas, soldiers in Revolutionary War faced the dangers of enemy attacks, as well as threats of hunger, disease, and exposure to servere weather. We can never forget how George Washington's troops suffered from lack of food and warm clothing during the long winter at Valley forge. The selfless spirit and great love of country that carried out the hearts of the American people.