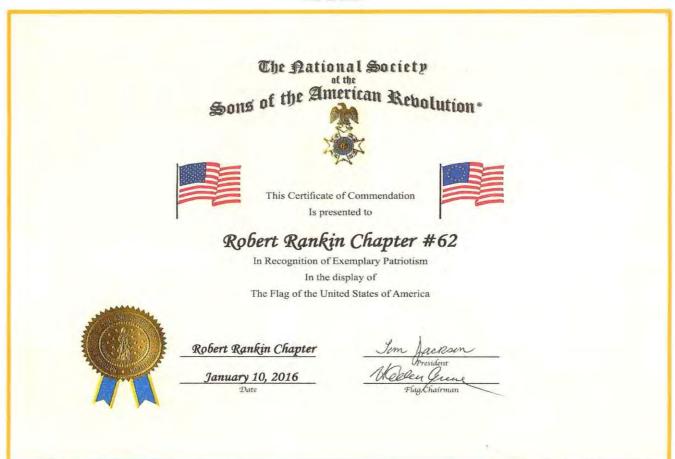

## Robert Rankin Chapter #62 Flag Certificate 2016

The Robert Rankin Chapter prides itself on recognizing citizens for flying the American Flag. The first Flag Certificate was awarded by the chapter in 2006. The Robert Rankin Chapter has been the unofficial, small chapter, leader in the awarding of Flag Certificates in Texas ever since