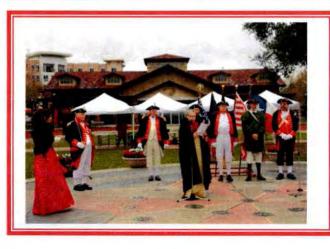

n & the Bishop, just to the right of Tom Green's hair. On the right the Abrazos children are getting ready.



# Texas State Cemetery Memorial Day Celebration Monday 25, 2015









# Texas State Cemetery Memorial Day Celebration Monday 25, 2015





Every year I go to stand color guard I bring 50 flags to place at graves of Veterans I have never met, just to say thanks. This year, little children came up to me to ask to help. Very touching. The pictures are those where parents gave permission.









The TXSSAR Color Guard helps ring the bells for the Treaty of Ghent, February 18, 1815. Tom Green leads in the presentation of colors. Compatriot Tom Jackson is in his blue & whites carring the NSSAR flaf. He is preceded by John Thompson who is carrying the Star Spangled Banner!





















































Treaty of Peace and Amity between His Britannic Majesty and the United States of America, Concluded at Ghent, December 24, 1814; Ratification Advised by Senate, February 16, 1815; Ratified by President; February 17, 1815; Ratifications Exchanged at Washington, February 17, 1815; Proclaimed, February 18, 1815. Starting at the top, going left to right: Barbara Stevens, Larry Stevens, John Thompson, Tom Jackson, and the concluding celebration.























































The Robert Rankin Color Guard helps ring the bells for the Treaty of Ghent. On December 24, the Treaty of Ghent is signed ending the war. Proclaimed, February 18, 1815. In this series of photos the color guard and everyone else are trying to stay warm. Not