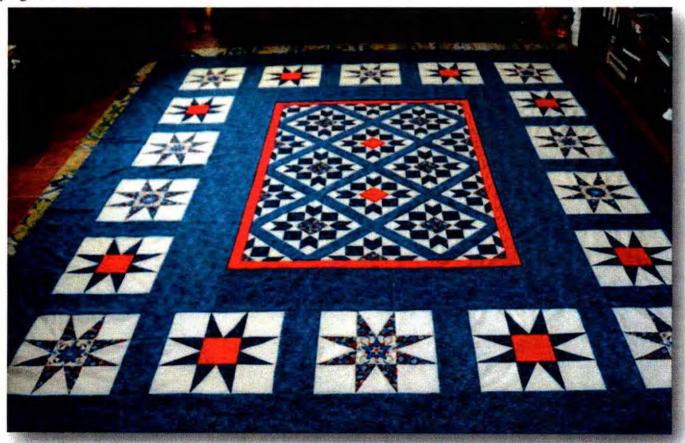

# PATRIOTIC QUILT for our PATRIOT FUND FUNDRAISER

The Ladies Auxiliary is so pleased to announce its newest fundraiser. It is a beautiful quilt in patriotic colors hand crafted and designed by quilter Phoebe Hartline. Phoebe lives in the Texas panhandle and has been quilting for many years. You will agree that the quilt below is incredible!

The money raised from this fundraiser is given by the LATXSSAR to support the TXSSAR Patriot Fund Expense Account. The Patriot Fund is used to support the youth programs. These programs include:

Eagle Scout Essay Contest

Orations

JROTC Scholarship

Sea Cadets Scholarship

Youth Essay

C.A.R. Essay

Outstanding American History Teacher

Buy your tickets and support the wonderful youth programs. You can check the TXSSAR for details of the programs.



For the quitters out there you will recognize the saw tooth stars on the outside and the inverted stars in the center. Isn't it beautifully done?

Contact Angela Peik, Vice President, TXSSAR Ladies Auxiliary

For tickets, phone 254-421-0430 or email akpeik@hotmail.com

1 ticket - \$2

3 tickets - \$5

Please make all checks payable to LATXSSAR







# Texas SAR Texas Society Sons of the American Revolution

# Tips for Recruiting

### 1. Prepare

- A. Choose a leader for your membership campaign and appoint a team to help.
- B. Identify roles for Chapter Registrar, Genealogist, Lineage Research Committee, Recruitment Coordinator, Members, Texas SAR Genealogy Committee, etc.
- C. Set goal for annual membership growth that is feasible for your chapter (10-25%)
- D. Identify ways and venues