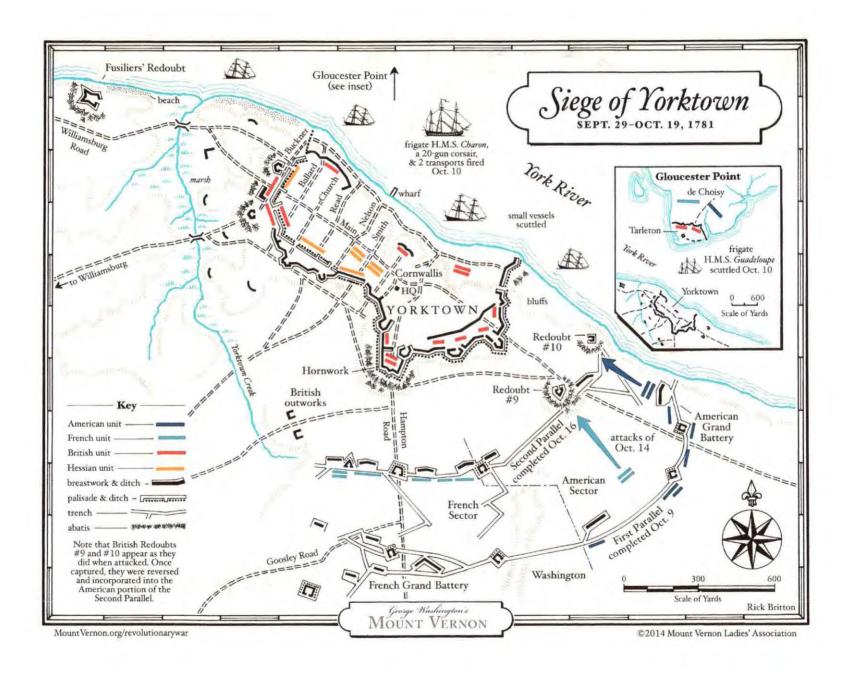

Some of our ancestors faced hardships that we shall never know in order to win and preserve our precious freedom. From the battles of Lexington and Concord to the Saratoga and Yorktown campaginas, soldiers in Revolutionary War faced the dangers of enemy attacks, as well as threats of hunger, disease, and exposure to servere weather. We can never forget how George Washington's troops suffered from lack of food and warm clothing during the long winter at Valley forge. The selfless spirit and great love of country that carried out the hearts of the American people.