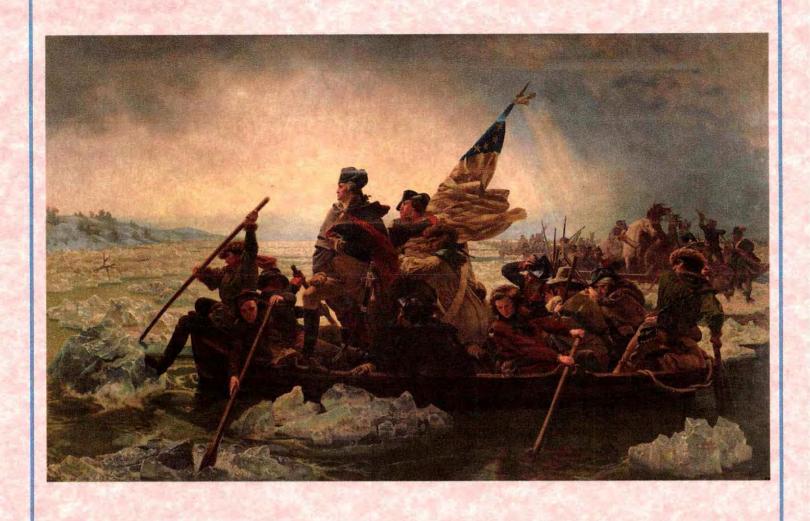

## Robert Rankin - Our Namesake

Lieutenant Robert Rankin served in the Third Regiment of the Virginia line of the Continental Army in 1776. His participation in the battles of Germantown, Brandywine, Stony Point, and the siege of Charleston earned him the commission of Lieutenant, which he received on his release as a prisoner of war.

He continued to serve until the war's end. After the war, he served in the Virginia legislature as one of nine trustees for the newly established town of Washington, in Bourbon County, Kentucky. He also served as an elector to the Kentucky Senate in 1792.

Robert Rankin was a friend and ally of Sam Houston during the war for Texas Independence. He was instrumental in maintaining good relations with the Indians, in the spring of 1836, during the Texan retreat toward San Jacinto.

Robert Rankin was born in Colonial Virginia in 1753. On October 1, 1781, he married Margaret Berry while on military furlough. Four of his sons served in the War of 1812. On November 13, 1834, he received land grants in Joseph Vehlein's Colony in Texas. He was issued the necessary certificate of character on November 3, 1834, by William Grimes.

The town of Coldspring, Texas, was founded on Lieutenant Rankin's original land grant. Robert Rankin died November 13, 1837, in St. Landry Parish, Louisiana.

In 1936, his body was re-interred at the State Cemetery in Austin. Robert Rankin was a soldier, patriot, and good citizen.