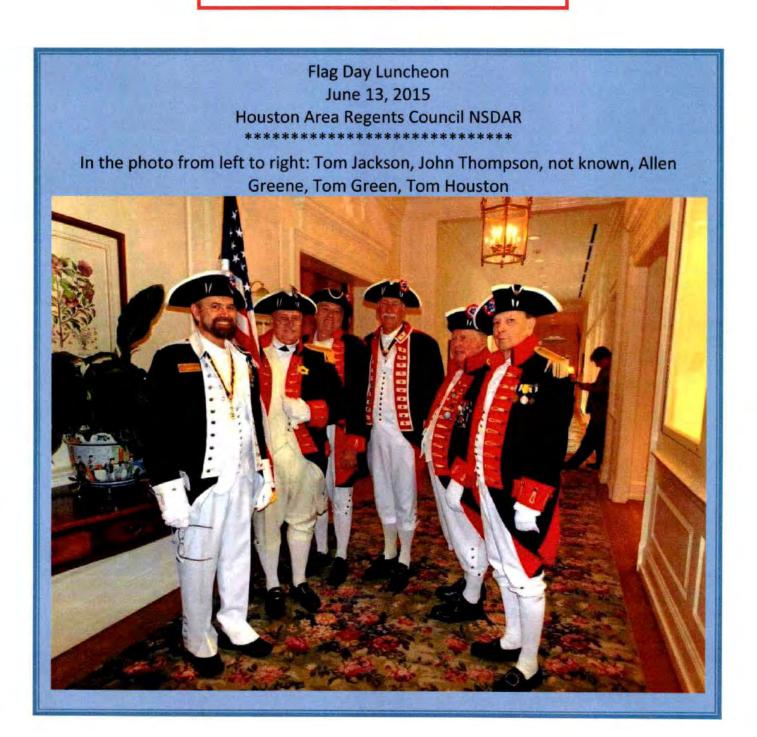

l Celebration
- Attendance at Houston Area Regents Council, NDAR Flag Day
- Joint meetings with Tejas, Elisha Roberts and Star of Destiny Chapters

# Robert Rankin Chapter DAR Support



## Robert Rankín Chapter DAR Support



Tom Green and Ginny Evans Tejas 125th



Ginny Evans, Tejas DAR



Ginny Evans, aka Betsy Ross



Ed Raines, Flag Show



\*\*\*\*\*

Star of Destiny, DAR Marilyn Jones, Ellen Sweptson, Lucia McDonald, Jane McManus and Beverly Boone



DAR Luncheon with Arlington Cemetery Honor Guard



Malinda Sims, Elisha Roberts DAR Regent w Allen Greene & Bruce Alfredson



\*\*\*\*\*\*

Jeri Worm, Tejas DAR w Tom Jackson



Ginny Evans, Tejas DAR reading story of her son's remains brought back from Viet Nam







Robert Rankin Chapter #62 Activities with the DAR It's Flag Day









#### Robert Rankin Chapter #62 Activities with the DAR It's Flag Day





Celebration of Flag Day on Saturday. Luncheon at Junior League. We serve as color guard at the event. Speaker at the event is USA Army combat veteran Roy May, Jr. who also served as a member of the Old Guard and was a Sentinel at the Tomb of the Unknown Soldier.



Inspired by these three decades of state and local celebrations, Flag Day - the anniversary of the Flag Resolution of 1777 - was officially established by the Proclamation of President Woodrow Wilson on May 30th, 1916. While Flag Day was celebrated in various communities for years after Wilson's proclamation, it was not until August 3rd, 1949, that President Truman signed an Act of Congress designating June 14th of each year as National Flag Day.