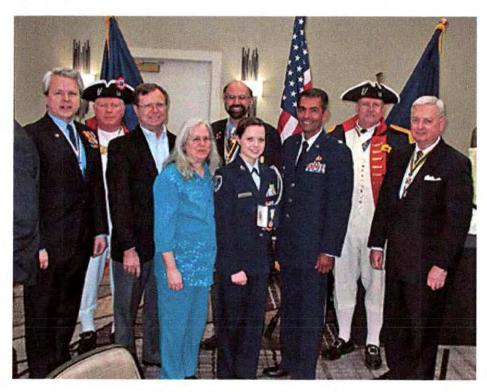

lution (TXSSAR) Enhanced Junior ROTC award at the state society conference in San Antonio on March 28. Pictured (back row, L-R) are: Joeseph Dooley, SAR president general; Lt. Tom Green, ret., past SAR Colorguardsman of the year; Edward Good, Anna's father; Tom Jackson, CFISD Board of Trustees vice president; and John Thompson, TXSSAR JROTC Chairman; and (front row, L-R) Joy Good, Anna's mother; Cadet Captain Anna Good; Lt. Col. Porfirio Munoz; and Senior State District Judge Nathan White.

April 2, 2015—Cypress Ridge High School Air Force JROTC cadet Anna Good earned the Texas Society of the Sons of the American Revolution (TXSSAR) Enhanced Junior ROTC award at the state society conference in San Antonio on March 28.

# CYPRESS RIDGE CADET EARNS ENHANCED JUNIOR ROTC AWARD

April 2, 2015



Cypress Ridge Air Force JROTC cadet Anna Good earned the Texas Society of the Sons of the American Revolution (TXSSAR) Enhanced Junior ROTC award at the state society conference in San Antonio on March 28. Pictured (back row, L-R) are: Joeseph Dooley, SAR president general; Lt. Tom Green, ret., past SAR Colorguardsman of the year; Edward Good, Anna's father; Tom Jackson, CFISD Board of Trustees vice president; and John Thompson, TXSSAR JROTC Chairman; and (front row, L-R) Joy Good, Anna's mother; Cadet Captain Anna Good; Lt. Col. Porfirio Munoz; and Senior State District Judge Nathan White.

April 2, 2015—Cypress Ridge High School Air Force JROTC cadet Anna Good earned the Texas Society of the Sons of the American Revolution (TXSSAR) Enhanced Junior ROTC award at the state society confer