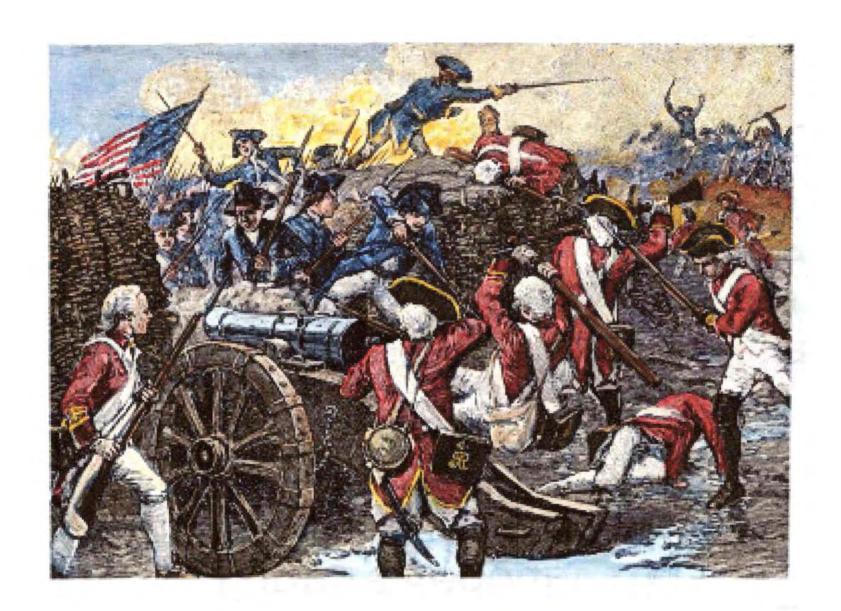

## Robert Rankin - Our Namesake

Lieutenant Robert Rankin served in the Third Regiment of the Virginia line of the Continental Army in 1776. His participation in the battles of Germantown, Brandywine, Stony Point, and the siege of Charleston earned him the commission of Lieutenant, which he received on his release as a prisoner of war.

He continued to serve until the war's end. After the war, he served in the Virginia legislature as one of nine trustees for the newly established town of Washington, in Bourbon County, Kentucky. He also served as an elector to the Kentucky Senate in 1792.

Robert Rankin was a friend and ally of Sam Houston during the war for Texas Independence. He was instrumental in maintaining good relations with the Indians, in the spring of 1836, during the Texan retreat toward San Jacinto.

Robert Rankin was born in Colonial Virginia in 1753. On October 1, 1781, he married Margaret Berry while on military furlough. Four of his sons served in the War of 1812. On November 13, 1834, he received land grants in Joseph Vehlein's Colony in Texas. He was issued the necessary certificate of character on November 3, 1834, by William Grimes.

The town of Coldspring, Texas, was founded on Lieutenant Rankin's original land grant. Robert Rankin died November 13, 1837, in St. Landry Parish, Louisiana.

In 1936, his body was re-interred at the State Cemetery in Austin. Robert Rankin was a soldier, patriot, and good citizen.