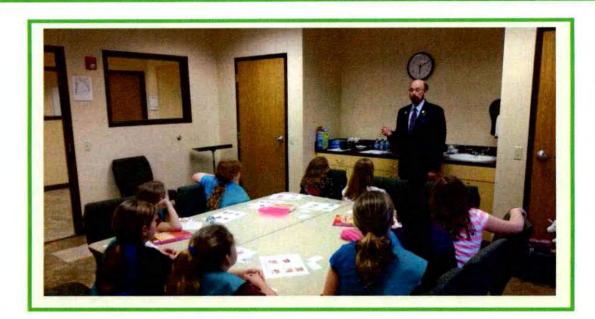

Date Established: 1/1/2015
Published Source: Robert Rankin web site

3B Historical, Educational, and Patriotic Programs - Classroom Presentations (25 points per program / 1,250 point maximum)

Place an "X" in appropriate column to indicate type of Speakers Bureau program - only one "X" per program. A presentation on George Washington in conjunction with the presentation of a framed portrait may be counted in this section. Points earned per presentation and NOT per compatriot(s) participating in the presentation.

School / Class

Tonic

Points

Points

Points

Points

Points

Points