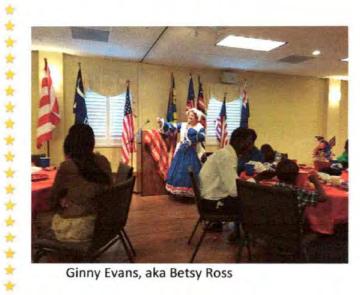

again the Robert Rankin Chapter made interfacing with the CAR and DAR a Priority.

## CAR Activities included:

- · Joint meeting with James Bates Society, Wings of Freedom and Stars and Strips
- Inviting members of the CAR and CAR Senior Advisors to speak at Robert Rankin Chapter meetings
- Inviting CAR members to attend Texas SAR BOM meeting
- Awarding medals and certificates to CAR members
- Attending CAR functions

## DAR Activities included:

- Attendance at DAR Constitutional Luncheon and Centennial Celebration
- Attendance at Houston Area Regents Council, NDAR Flag Day
- Joint meetings with Tejas, Elisha Roberts and Star of Destiny Chapters

# Robert Rankín Chapter DAR Support



# Robert Rankin Chapter DAR Support



Tom Green and Ginny Evans Tejas 125th



Ginny Evans, Tejas DAR



Ginny Evans, aka Betsy Ross



Ed Raines, Flag Show



\*\*\*\*\*\*

Star of Destiny, DAR Marilyn Jones, Ellen Sweptson, Lucia McDonald, Jane McManus and Beverly Boone



DAR Luncheon with Arlington Cemetery Honor Guard



Malinda Sims, Elisha Roberts DAR Regent w Allen Greene & Bruce Alfredson



\*\*\*\*

Jeri Worm, Tejas DAR w Tom Jackson



Ginny Evans, Tejas DAR reading story of her son's remains brought back from Viet Nam

#### PREAMBLE OF THE CONSTITUTION

We the people of the United States, in order to form a more perfect union, establish justice, insure domestic tranquility, provide for the common defense, promote the general welfare, and secure the blessings of liberty to ourselves and our posterity, do ordain and establish this Constitution for the United States of America.

#