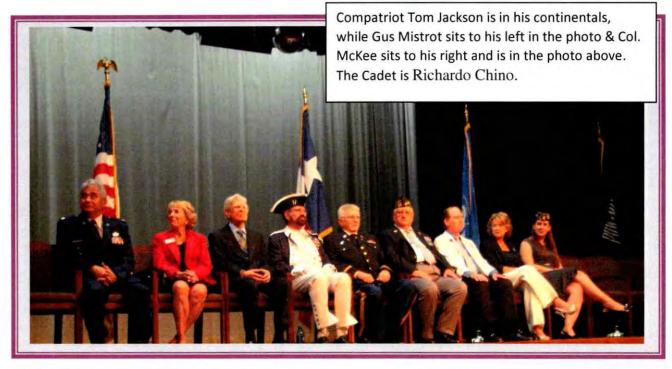

OTC** 



AIR FORCE JROTC Contest



MARINE JROTC





\*\*\*\*\*\*\*\*\*





John Thompson is in the red, white, and blue while Tom Jackson is in his blue & whites.

In the photos from top to bottom:

Dr. Sharon Hogue, Director of JROTC,

Major Tim Nelson of Cypress Falls and Reginal Mitchell, Associate Principal, Cypress Falls High School.

Major Martinez of Jersey Village HS, Colonel Porfirio Munoz of Cypress Ridge HS, and Major Tim Nelson of Cypress Falls HS. 























Compatriot Gus Mistrot at work. In the purple border Gus is awarding the Hunley Medal at Jersey Village. In the blue border, Gus is at Westside High School awarding the SAR medal and certificate to Maria Delgado. If you look at the photograph closely enough, you will see that she is blind! Amazing.













The Cy-Fair Military Ball came off without a hitch. Very nicely done.

\*\*\*\*\*\*\*\*\*\*\*\*\*\*\*\*\*



These top two photos are of the SAR medal presentation to Cira Wolf by Gus Mistrot.

Capt Thomas
Scott R. Thomas, Capt, USAF (Ret)
Senior Aerospace Science Instructor
AFJROTC
Cy-Fair High School
Cypress, Texas
(W) (281) 517-6076
(C) (832) 334-8594



A photo of all of the presenters receiving a small gift.









In the three photos from left to right: Stephanie Otto from the American Legion, Terri Lynn Worm from the Daughters of the American Revolution, and Ricardo Chino.

\*\*\*\*\*\*\*\*\*\*\*











From left to right in the photo: Col. Lambert, Cadet Thompson, Sgt. Lee, and Tom Jackson. In the photo below, Cadet Thompson receives the medal and certificate from Tom J