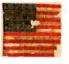

## Robert Rankin Chapter #62 Flag Certificate 2016

#### Flag Day Observation Launched

The first NSSAR National program was the observance and general display of the "Stars & Stripes", the National Ensign, on Flag Day, June 14, of each year. The program was a result of a Connecticut Society resolution in 1890. In 1891 throughout New England, New York, Chicago, Washington, and many other cities, thousands of American Flags were flown. In 1895, with the cooperation and political persuasion of the Daughters of the American Revolution, the observance of June 14<sup>th</sup> as Flag Day was in scope. An SAR resolution in 1895 resulted in the American Flag being flown continually above the White House. Previously, it had been flown only on special occasions.

The Robert Rankin Chapter prides itself on recognizing citizens for flying the American Flag. The first Flag Certificate was awarded by the chapter in 2006. The Robert Rankin Chapter has been the unofficial, small chapter, leader in the awarding of Flag Certificates in Texas ever since