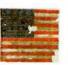

## Robert Rankin Chapter #62 Flag Certificate 2016

#### Flag Day Observation Launched

The first NSSAR National program was the observance and general display of the "Stars & Stripes", the National Ensign, on Flag Day, June 14, of each year. The program was a result of a Connecticut Society resolution in 1890. In 1891 throughout New England, New York, Chicago, Washington, and many other cities, thousands of American Flags were flown. In 1895, with the cooperation and political persuasion of the Daughters of the American Revolution, the observance of June 14<sup>th</sup> as Flag Day was in scope. An SAR resolution in 1895 resulted in the American Flag being flown continually above the White House. Previously, it had been flown only on special occasions.

The Robert Rankin Chapter prides itself on recognizing citizens for flying the American Flag. The first Flag Certificate was awarded by the chapter in 2006. The Robert Rankin Chapter has been the unofficial, small chapter, leader in the awarding of Flag Certificates in Texas ever since