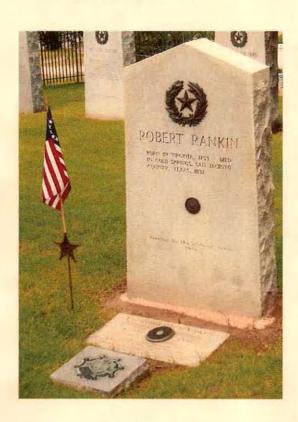

Robert Rankin was born in Colonial Virginia in 1753. On October 1, 1781, he married Margaret Berry while on military furlough. Four of his sons served in the War of 1812. On November 13, 1834, he received land grants in Joseph Vehlein's Colony in Texas. He was issued the necessary certificate of character on November 3, 1834, by William Grimes.

The town of Coldspring, Texas, was founded on Lieutenant Rankin's original land grant. Robert Rankin died November 13, 1837, in St. Landry Parish, Louisiana.

In 1936, his body was re-interred at the State Cemetery in Austin. Robert Rankin was a soldier, patriot, and good citizen.