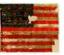

## Robert Rankin Chapter #62 Flag Certificate 2016

#### Flag Day Observation Launched

The first NSSAR National program was the observance and general display of the "Stars & Stripes", the National Ensign, on Flag Day, June 14, of each year. The program was a result of a Connecticut Society resolution in 1890. In 1891 throughout New England, New York, Chicago, Washington, and many other cities, thousands of American Flags were flown. In 1895, with the cooperation and political persuasion of the Daughters of the American Revolution, the observance of June 14<sup>th</sup> as Flag Day was in scope. An SAR resolution in 1895 resulted in the American Flag being flown continually above the White House. Previously, it had been flown only on special occasions.

The Robert Rankin Chapter prides itself on recognizing citizens for flying the American Flag. The first Flag Certificate was awarded by the chapter in 2006. The Robert Rankin Chapter has been the unofficial, small chapter, leader in the awarding of Flag Certificates in Texas ever since