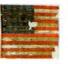

## Robert Rankin Chapter #62 Flag Certificate 2016

#### Flag Day Observation Launched

The first NSSAR National program was the observance and general display of the "Stars & Stripes", the National Ensign, on Flag Day, June 14, of each year. The program was a result of a Connecticut Society resolution in 1890. In 1891 throughout New England, New York, Chicago, Washington, and many other cities, thousands of American Flags were flown. In 1895, with the cooperation and political persuasion of the Daughters of the American Revolution, the observance of June 14<sup>th</sup> as Flag Day was in scope. An SAR resolution in 1895 resulted in the American Flag being flown continually above the White House. Previously, it had been flown only on special occasions.

The Robert Rankin Chapter prides itself on recognizing citizens for flying the American Flag. The first Flag Certificate was awarded by the chapter in 2006. The Robert Rankin Chapter has been the unofficial, small chapter, leader in the awarding of Flag Certificates in Texas ever since