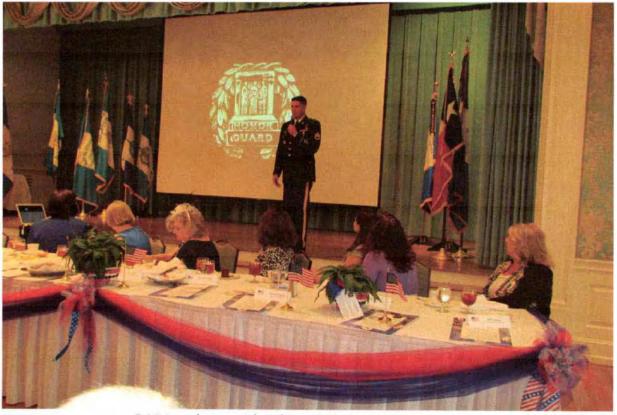

#### Flag Day Observation Launched

The first NSSAR National program was the observance and general display of the "Stars & Stripes", the National Ensign, on Flag Day, June 14, of each year. The program was a result of a Connecticut Society resolution in 1890. In 1891 throughout New England, New York, Chicago, Washington, and many other cities, thousands of American Flags were flown. In 1895, with the cooperation and political persuasion of the Daughters of the American Revolution, the observance of June 14<sup>th</sup> as Flag Day was in scope. An SAR resolution in 1895 resulted in the American Flag being flown continually above the White House. Previously, it had been flown only on special occasions.

The Robert Rankin Chapter prides itself on recognizing citizens for flying the American Flag. The first Flag Certificate was awarded by the chapter in 2006. The Robert Rankin Chapter has been the unofficial, small chapter, leader in the awarding of Flag Certificates in Texas ever since