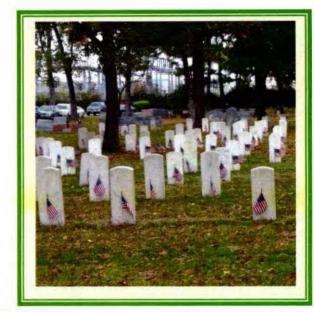

The town of Coldspring, Texas, was founded on Lieutenant Rankin's original land grant. Robert Rankin died November 13, 1837, in St. Landry Parish, Louisiana.

In 1936, his body was re-interred at the State Cemetery in Austin. Robert Rankin was a soldier, patriot, and good citizen.