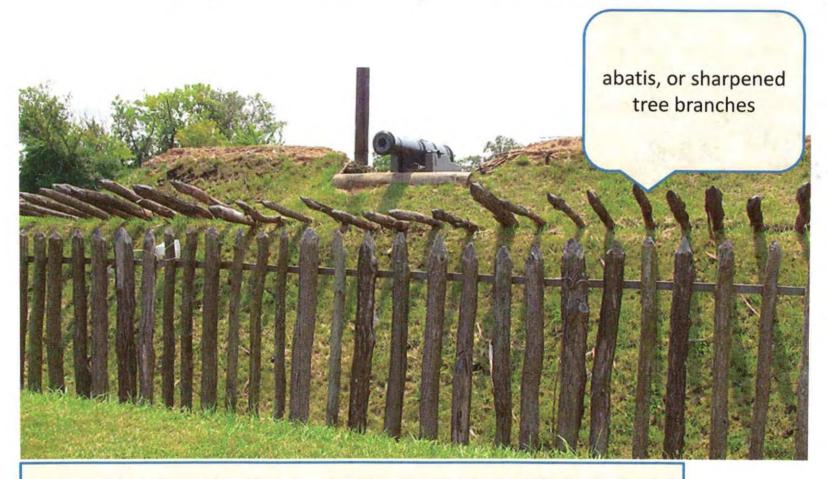

Some of our ancestors faced hardships that we shall never know in order to win and preserve our precious freedom. From the battles of Lexington and Concord to the Saratoga and Yorktown campaginas, soldiers in Revolutionary War faced the dangers of enemy attacks, as well as threats of hunger, disease, and exposure to servere weather. We can never forget how George Washington's troops suffered from lack of food and warm clothing during the long winter at Valley forge. The selfless spirit and great love of country that carried out the hearts of the American people.