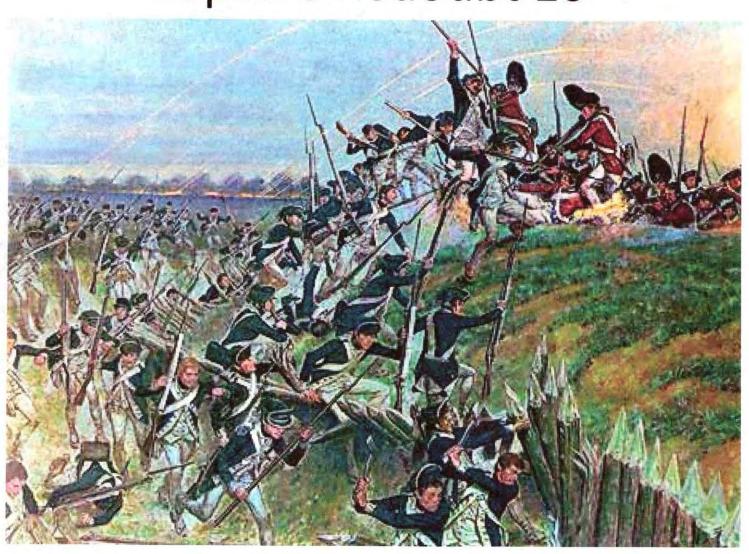

Some of our ancestors faced hardships that we shall never know in order to win and preserve our precious freedom. From the battles of Lexington and Concord to the Saratoga and Yorktown campaginas, soldiers in Revolutionary War faced the dangers of enemy attacks, as well as threats of hunger, disease, and exposure to servere weather. We can never forget how George Washington's troops suffered from lack of food and warm clothing during the long winter at Valley forge. The selfless spirit and great love of country that carried out the hearts of the American people.