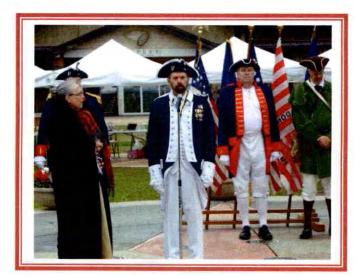

## Robert Rankin Chapter #62 Flag Certificate 2016

The Robert Rankin Chapter prides itself on recognizing citizens for flying the American Flag. The first Flag Certificate was awarded by the chapter in 2006. The Robert Rankin Chapter has been the unofficial, small chapter, leader in the awarding of Flag Certificates in Texas ever since