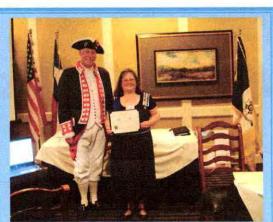

Simms,

\_, Devin Partney, Koen Partney, and Maribeth Sims

The meeting was held at Richard and Meg Weekley Community Center. 8440 Greenhouse. Cypress, Tx 77433.





### Robert Rankin Chapter #62 Activities with the CAR





Devin Partney is presenting the history of President's Day. A great way to celebrate the birthday of George Washington.



Devin Partney has just received an Outstanding Citizen Lapel Pin and Certificate for his serving as President of the Wings of Freedon Society, CAR. In the photo from left to right are Allan Green, Devin Partney, and Bruce Alfredson.



In the photo from left to right are Allen Green, Cheryl Partney, and Bruce Alfredson. Cheryl has just received a Certificate of Appreciation for her serving as Senior President of the Wings of Freedom Society CAR.



President Allen Green on the left has given Melinda Sims, Elisha Roberts a Certificate of Appreciation for her strong relationship with the Robert Rankin Chapter.









Joint Meeting to celebrate George Washington
Robert Rankin Chapter #62, Texas Society Sons of the American Revolution
Elisha Roberts Chapter DAR and
Wings of Freedom Society Chidren of the American Revolution



Compatriots, I to r: Bruce Alfredson, Allan Greene, Tom Jackson

Back row, I to r: Cheryl Partney, Melinda Sims, Mitzi Wright, Devin Partney, Mary Lynn Goins.

Front row, I to r: Koen Partney, Maribeth Sims

February 11, 2015

> HOME > NEWS & MEDIA > NEWS > TXSSAR HONORS CFISD POLICE FOR EXCEPTIONAL SERVICE

## TXSSAR HONORS CFISD POLICE FOR EXCEPTIONAL SERVICE

May 22, 2015



Board of Trustees Vice President